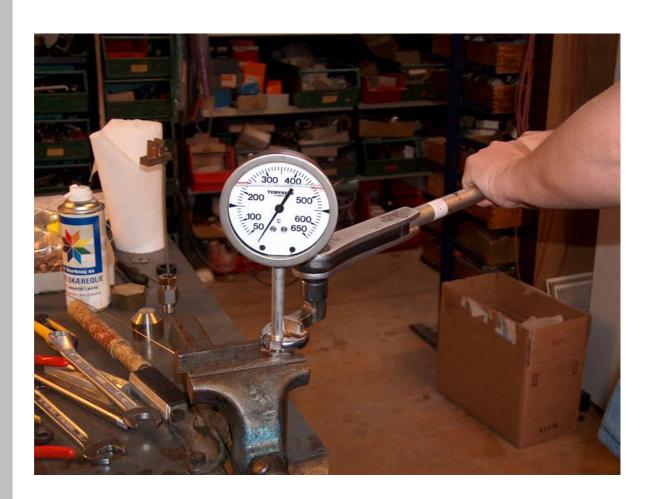

Use a tough-wrench to fasten the nut

The needed torque must be between 100 -110 Nm to be sure that the cutting ring are fixed to the stem.

TEMPRESS A/S

P.O. Box 2090 Nordlandsvej 64-66 DK-8240 Risskov, Denmark Tel.: +45 8932 5200