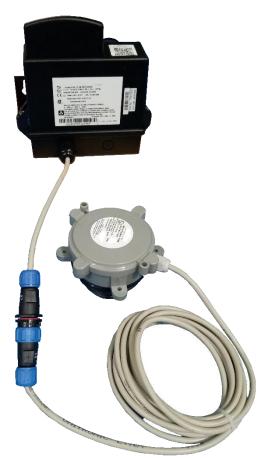

## NB-IoT/CAT-M1/2G Intrinsically safe ultrasonic level sensor

With an ultrasonic level sensor, the battery powered Intrinsically Safe Liquid Level logger is suitable for monitoring tanks levels.

### Operation

The Intrinsically Safe Exi ultrasonic sensor is suitable for Monitoring Liquid levels up to 4m / 13 ft depth. It has a 3m / 10 ft cable with an IP68 connector to facilitate mounting.

The Ultrasonic Exi sensor communicates to the logger via UART serial bidirectional communications TTL 3.3V level 1200 baud, no parity, 8 data bits.